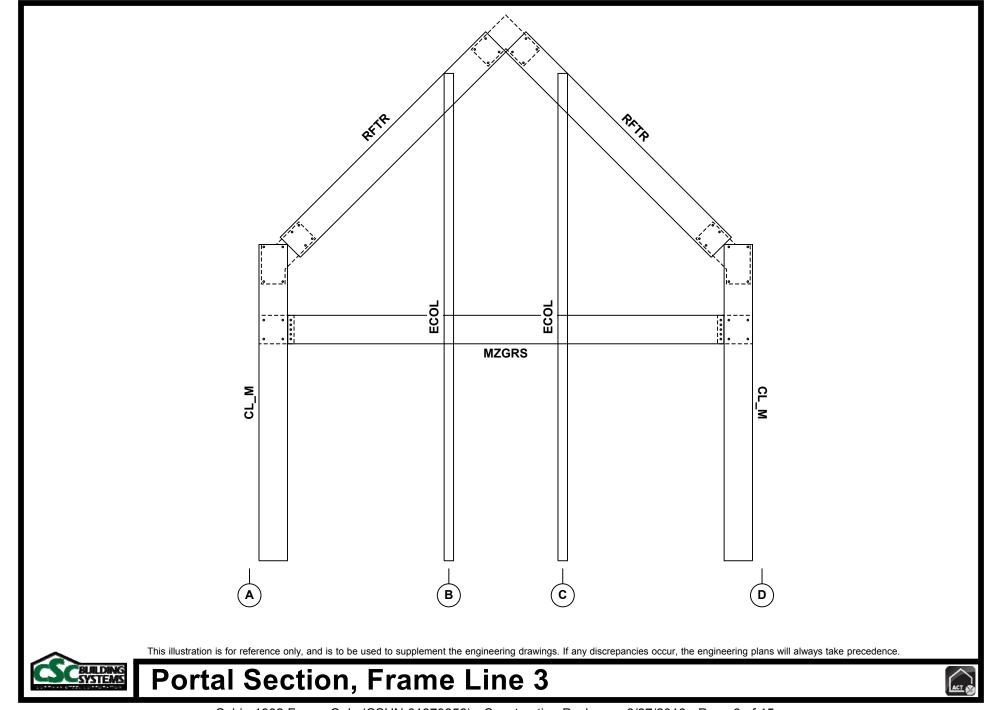

## **Table Of Contents**

| Building Layout Plan  | 2 |
|-----------------------|---|
| Anchor Bolt Details   | 3 |
| Portal Frame Sections | 4 |
| Roof Framing Plan     | 7 |
| Girt Layout           | 8 |
| Sheeting Layout       | 2 |

All girt layout and sheeting layouts drawings in this construction package are exterior views, and in these illustrations, components are drawn as if viewed from the outside of the building.

All drawings in this construction package are for reference only, and are to be used to supplement the engineering drawings. If any discrepancies occur, the engineering plans will always take precedence.

Cabin 1832 Frame Only (CSUN 61870856) - Construction Package - 6/27/2016 - Page 2 of 15

Cabin 1832 Frame Only (CSUN 61870856) - Construction Package - 6/27/2016 - Page 3 of 15

Cabin 1832 Frame Only (CSUN 61870856) - Construction Package - 6/27/2016 - Page 4 of 15