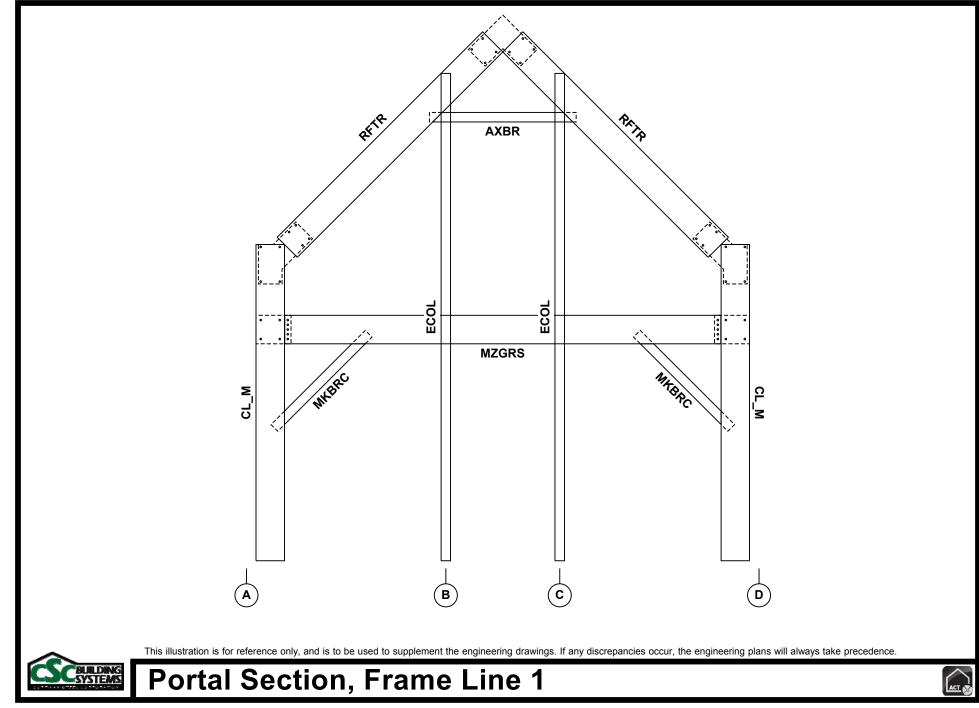

## **Table Of Contents**

| Building Layout Plan  | 2 |
|-----------------------|---|
| Anchor Bolt Details   | 3 |
| Portal Frame Sections | 4 |
| Roof Framing Plan     | 7 |
| Girt Layout           | 8 |
| Sheeting Layout       | 2 |

All girt layout and sheeting layouts drawings in this construction package are exterior views, and in these illustrations, components are drawn as if viewed from the outside of the building.

All drawings in this construction package are for reference only, and are to be used to supplement the engineering drawings. If any discrepancies occur, the engineering plans will always take precedence.

Cabin 1832 Frame Only (CSUN 61870856) - Construction Package - 6/27/2016 - Page 2 of 15

Cabin 1832 Frame Only (CSUN 61870856) - Construction Package - 6/27/2016 - Page 3 of 15

Cabin 1832 Frame Only (CSUN 61870856) - Construction Package - 6/27/2016 - Page 4 of 15