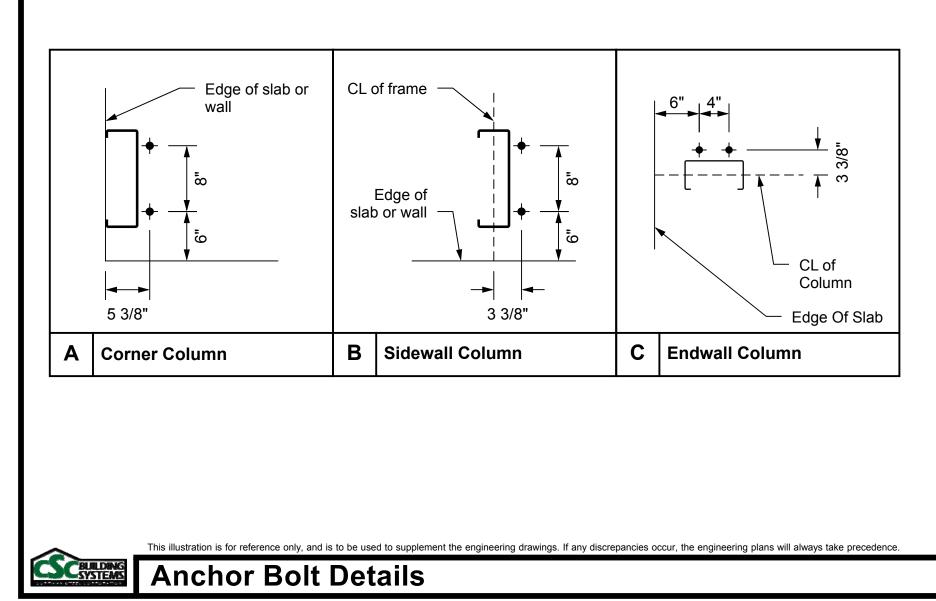

## **Table Of Contents**

| Building Layout Plan  | 2 |
|-----------------------|---|
| Anchor Bolt Details   | 3 |
| Portal Frame Sections | 4 |
| Roof Framing Plan     | 7 |
| Girt Layout           | 8 |
| Sheeting Layout       | 2 |

All girt layout and sheeting layouts drawings in this construction package are exterior views, and in these illustrations, components are drawn as if viewed from the outside of the building.

All drawings in this construction package are for reference only, and are to be used to supplement the engineering drawings. If any discrepancies occur, the engineering plans will always take precedence.