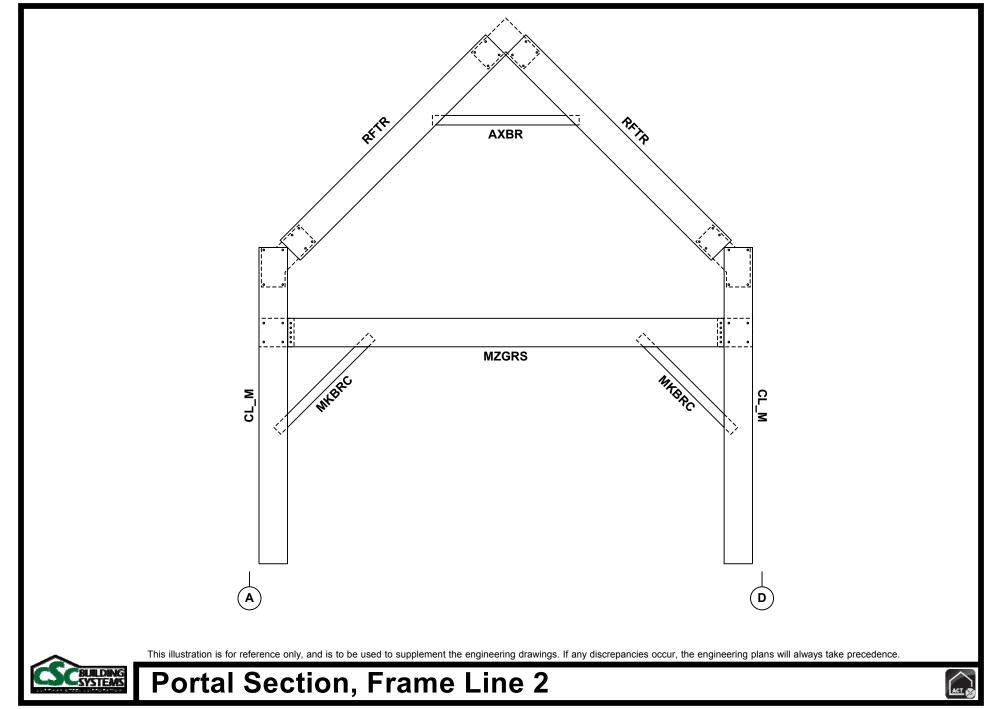

## **Table Of Contents**

| Building Layout Plan  | 2 |
|-----------------------|---|
| Anchor Bolt Details   | 3 |
| Portal Frame Sections | 4 |
| Roof Framing Plan     | 7 |
| Girt Layout           | 8 |
| Sheeting Layout       | 2 |

All girt layout and sheeting layouts drawings in this construction package are exterior views, and in these illustrations, components are drawn as if viewed from the outside of the building.

All drawings in this construction package are for reference only, and are to be used to supplement the engineering drawings. If any discrepancies occur, the engineering plans will always take precedence.

Cabin 1832 Frame Only (CSUN 61870856) - Construction Package - 6/27/2016 - Page 2 of 15

Cabin 1832 Frame Only (CSUN 61870856) - Construction Package - 6/27/2016 - Page 3 of 15

Cabin 1832 Frame Only (CSUN 61870856) - Construction Package - 6/27/2016 - Page 4 of 15