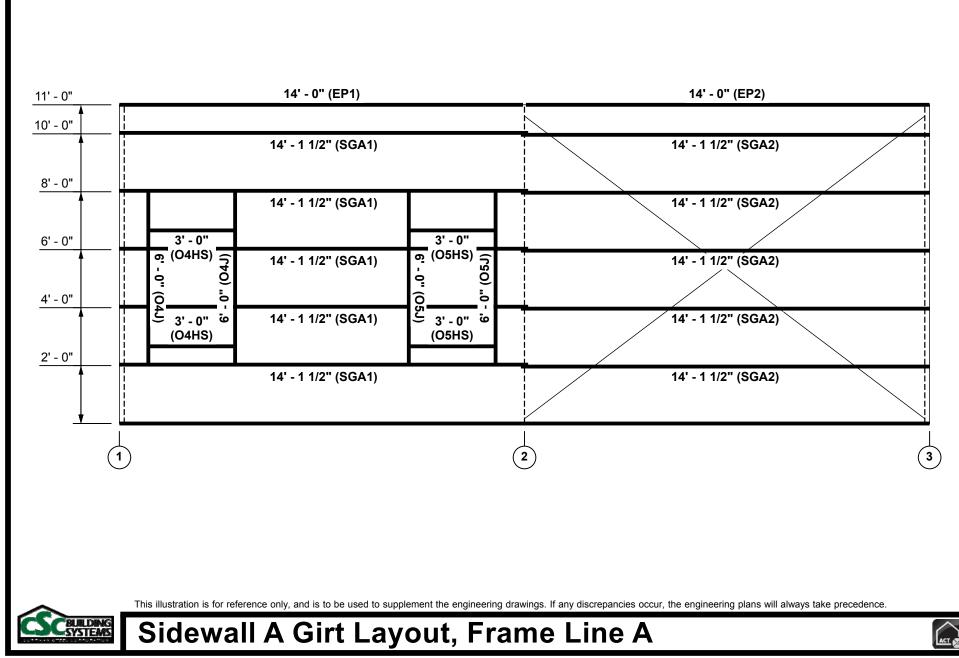

## **Construction Package Notes**

This construction package is to be used in conjunction with the created order for the job. All lengths and piece marks of materials in this package will correspond to an item in the order. For example, on the Sidewall A girt layout, there will likely be an item with a piece mark of SGA1. This will correspond to a line item in the order with the piece mark of SGA1. Products that do not include a piece mark will be marked with the product code.

All girt layout and sheeting layouts drawings in this construction package are exterior views, and in these illustrations, components are drawn as if viewed from the outside of the building.

All drawings in this construction package are for reference only, and are to be used to supplement the engineering drawings. If any discrepancies occur, the engineering plans will always take precedence.