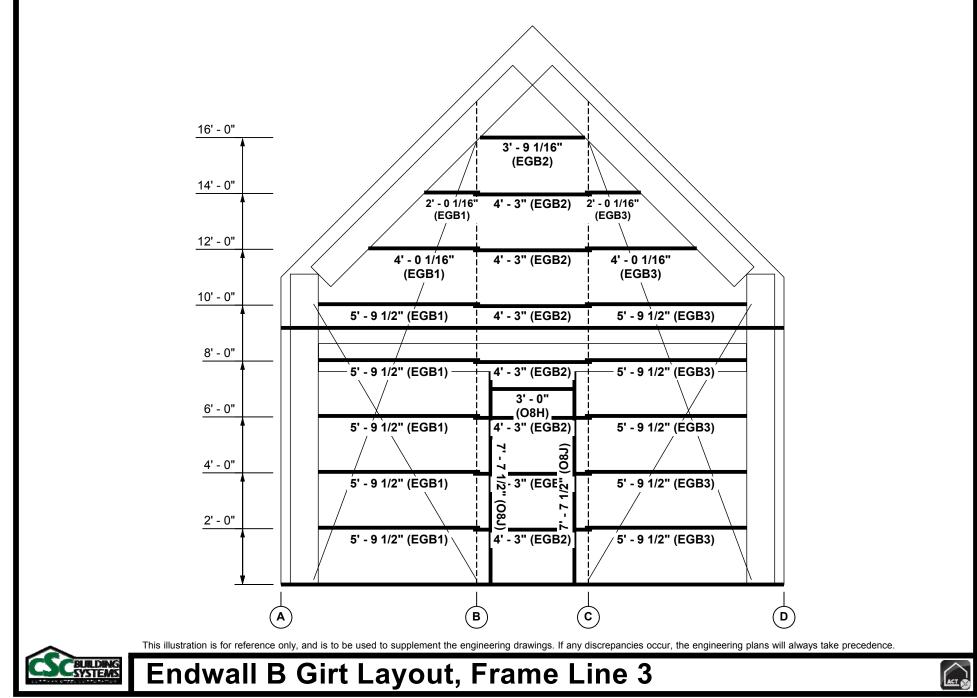

## **Construction Package Notes**

This construction package is to be used in conjunction with the created order for the job. All lengths and piece marks of materials in this package will correspond to an item in the order. For example, on the Sidewall A girt layout, there will likely be an item with a piece mark of SGA1. This will correspond to a line item in the order with the piece mark of SGA1. Products that do not include a piece mark will be marked with the product code.

All girt layout and sheeting layouts drawings in this construction package are exterior views, and in these illustrations, components are drawn as if viewed from the outside of the building.

All drawings in this construction package are for reference only, and are to be used to supplement the engineering drawings. If any discrepancies occur, the engineering plans will always take precedence.